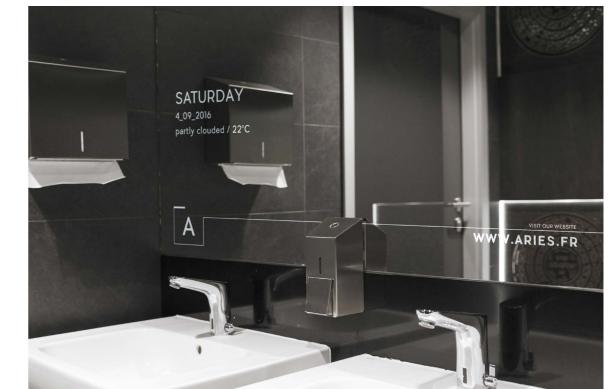

#### HOW DOES IT WORK?

Interactive mirror will make a message noticeable. A text on the panel is an effective alternative for a billboard or a traditional LCD screen. This mirror can display adverts, information about tourist attractions, weather forecast or a timetable of the public transport.

ABYSS GLASS gives you an access to many attractions that will draw the passerby's attention. This mirror can replace a photo booth where tourists can take a photo and share it on many social networks. Available games can entertain people waiting for a bus or a train. It is possible to create a virtual walk, with a virtual guide, through a given area or in any building by using a few mirrors. An interactive mirror is a great potential. And you decide how to use it!