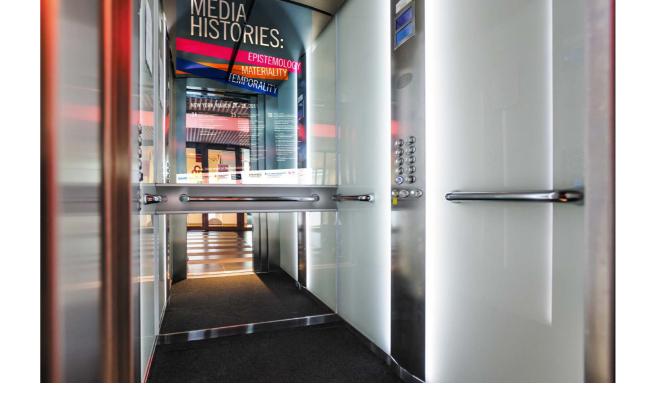

### NEW ELEMENT OF A COMMUNAL AREA

Modern form of an advertising present in an interactive mirror will be the best option not only in the open space like park or city center but also in the shopping malls, museums or at the station. It can be an inseparable element of an office building or modern estate.

## ABYSS GLASS GIVES YOU AN ACCESS TO MANY ATTRACTIONS THAT WILL DRAW THE PASSERBY'S ATTENTION.

Mirror is naturally drawing the attention of about 99% of people being around. An option to display animations, graphics, videos or a combination of all these elements can escalate this effect and the mirror won't be unnoticed.

ABYSS GLASS gives you an access to many attractions that will draw the passerby's attention. This mirror can replace a photo booth where tourists can take a photo and share it on many social networks. Available games can entertain people waiting for a bus or a train. It is possible to create a virtual walk, with a virtual guide, through a given area or in any building by using a few mirrors. An interactive mirror is a great potential. And you decide how to use it!